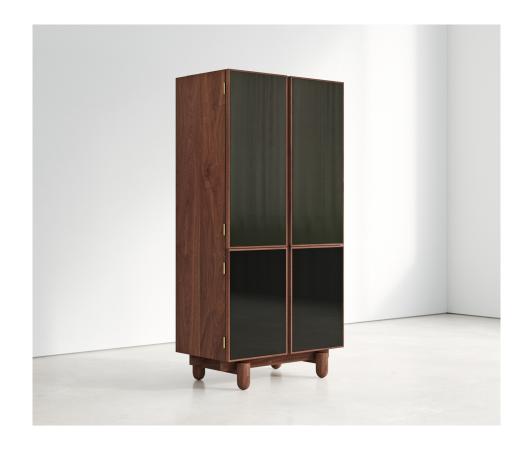

## PRODUCT DESCRIPTION

The Luca Hutch has doors made from lacquered panels in a solid wood frame. An enduring yet warm material creates a unique surface in both appearance and touch. Standard interior outfitted with drawers, adjustable shelves, and a back clad in bronze mirror. Interior configuration can be customized.

DESIGNER Paul Mignogna

PRODUCTION By Stillmade in Brooklyn

CUSTOMIZATION Limited customization

LEAD TIME 16-18 weeks

Subject to change based on workflow

MATERIALS Solid domestic timber

Lacquered door panel Bronze mirror back

Brass hinges and screws

FINISHES FRAME DOOR

Natural walnut Light
Oxidized walnut Dark

Natural white oak
Oxidized white oak
Bleached ash

DIMENSION 37"W x 20"D x 72"H

STILLMADE LUCA HUTCH

stillmade.com

+1 347 627 5662