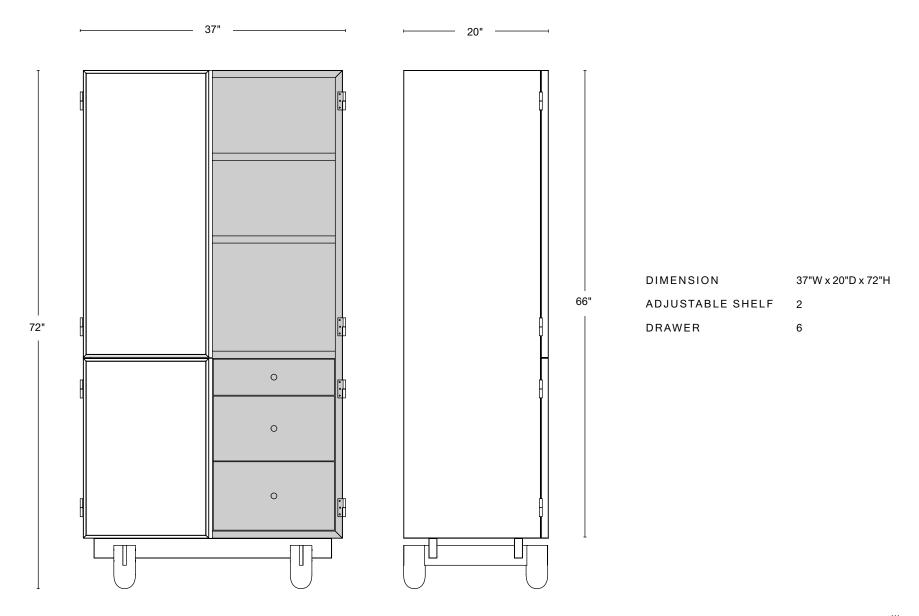

Brass hinges and screws

FINISHES FRAME DOOR

Natural walnut Light
Oxidized walnut Dark

Natural white oak
Oxidized white oak
Bleached ash

DIMENSION 37"W x 20"D x 72"H

STILLMADE LUCA HUTCH

stillmade.com

+1 347 627 5662