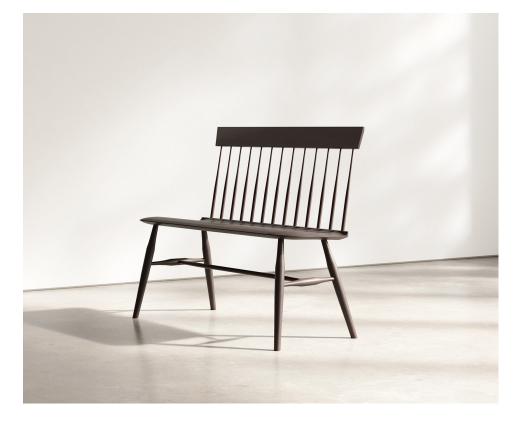

## PRODUCT DESCRIPTION

The traditional tools and techniques used to produce each piece provide a creative framework for Sawyer Made to explore and evolve the rich history of green woodworking. The Shaker Bench evokes this history, but in a contemporary setting.

| DESIGNER      | George Sawyer                                                                 |
|---------------|-------------------------------------------------------------------------------|
| PRODUCTION    | Produced to order by Sawyer Made in South Woodbury, Vermont                   |
| CUSTOMIZATION | Limited customization                                                         |
| LEAD TIME     | 20-24 weeks<br>Subject to change based on workflow                            |
| MATERIALS     | Solid timber sourced from our<br>Northern Vermont forest                      |
| FINISHES      | Ash<br>Oak<br>Marigold<br>Lexington green<br>Slate<br>Black over red<br>Black |
|               | DIAUK                                                                         |