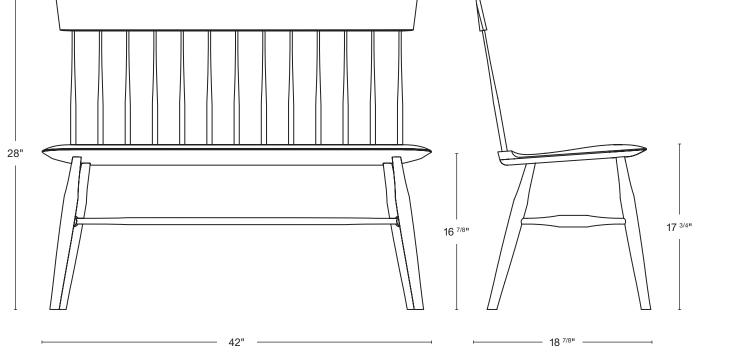

stillmade.com +1 347 627 5662 info@stillmade.com

stillmade.com +1 347 627 5662 info@stillmade.com

| DIMENSIONS  | 42"W x 18 <sup>7/8</sup> "D x 33 <sup>3/4</sup> "H |
|-------------|----------------------------------------------------|
| SEAT WIDTH  | 42"                                                |
| SEAT DEPTH  | 14 <sup>1/2</sup> "                                |
| SEAT HEIGHT | 17 <sup>3/4</sup> "                                |