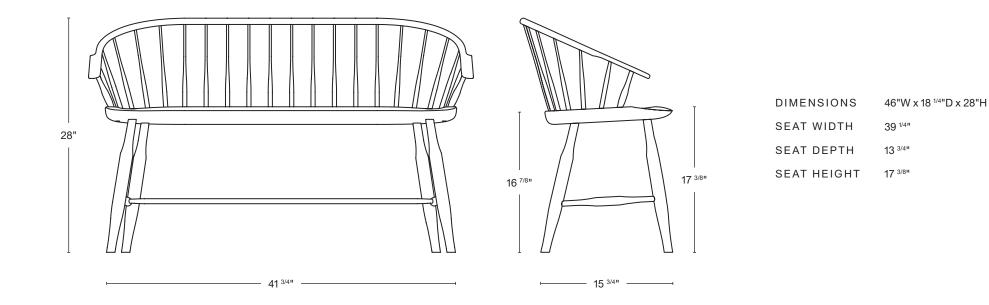

| DESIGNER      | George Sawyer                                               |
|---------------|-------------------------------------------------------------|
| PRODUCTION    | Produced to order by Sawyer Made in South Woodbury, Vermont |
| CUSTOMIZATION | Limited customization                                       |
| LEAD TIME     | 20-24 weeks                                                 |
|               | Subject to change based on workflow                         |
| MATERIALS     | Solid timber sourced from our                               |
|               | Northern Vermont forest                                     |
| FINISHES      | Ash                                                         |
|               | Oak                                                         |
|               | Marigold                                                    |
|               | Lexington green                                             |
|               | Slate                                                       |
|               | Black over red                                              |
|               | Black                                                       |