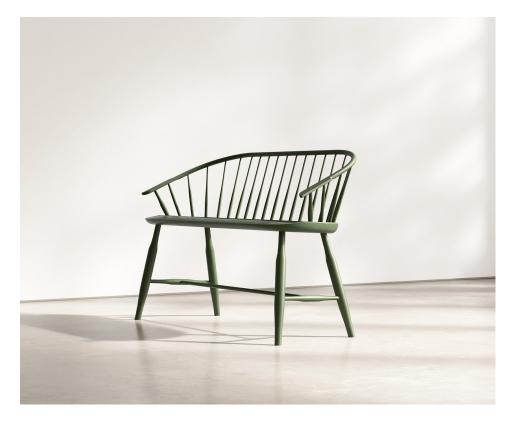

## PRODUCT DESCRIPTION

The traditional tools and techniques used to produce each piece provide a creative framework for Sawyer Made to explore and evolve the rich history of green woodworking. The Low Back Waiting Setee evokes this history, but in a contemporary setting.