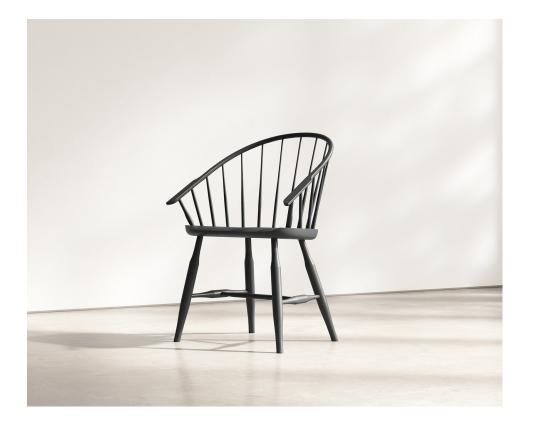

## PRODUCT DESCRIPTION

The traditional tools and techniques used to produce each piece provide a creative framework for Sawyer Made to explore and evolve the rich history of green woodworking. The Hunter Armchair evokes this history, but in a contemporary setting.