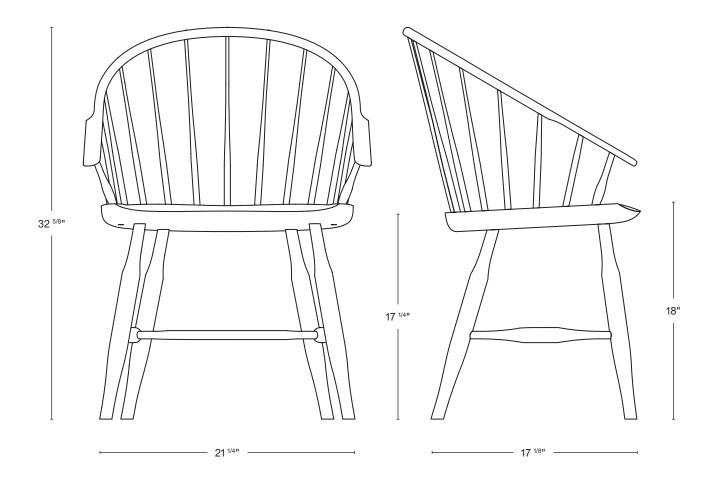

STILLMADE

DIMENSIONS 24"W x 19 3/4"D x 32 5/8"H

SEAT WIDTH 21"

SEAT DEPTH 15"

SEAT HEIGHT 18"

222 Clifton Place