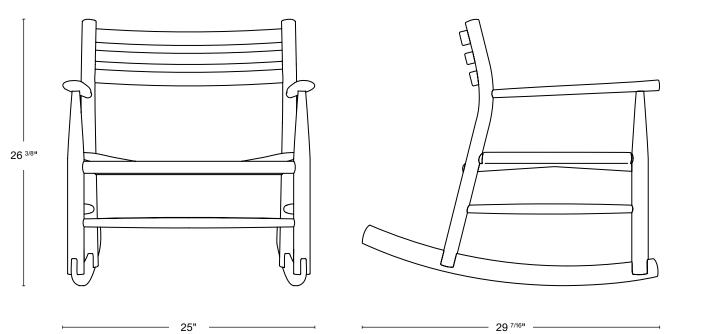

DIMENSION 25"W x 2

25"W x 29 7/16"D x 26 3/8"H

222 Clifton Place Brooklyn, NY 11216 stillmade.com +1 347 627 5662 info@stillmade.com

| DIMENSIONS  | 25"W x 29 <sup>7/16</sup> "D x 26 <sup>3/8</sup> "H |
|-------------|-----------------------------------------------------|
| SEAT WIDTH  | 23 1/4"                                             |
| SEAT DEPTH  | 16 <sup>1/2</sup> "                                 |
| SEAT HEIGHT | 13 1/8"                                             |
|             |                                                     |