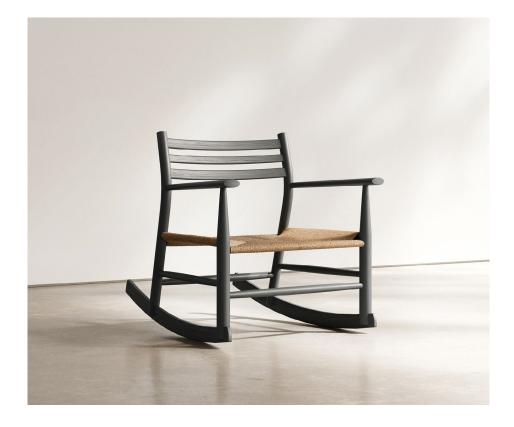

## PRODUCT DESCRIPTION

Designed and built by Dawson Moore in his northern Michigan workshop, the Ladder Back Rocker is made from hand split logs using wedges and axes. Moore is dedicated to a traditional method of green wood chair making whereby the moisture differentials between each part creates mechanically locked permanent joints. Though traditional in construction, Moore adds a contemporary entrant into the rich American history of ladder back seating.

| DESIGNER      | Dawson Moore                                             |                   |  |
|---------------|----------------------------------------------------------|-------------------|--|
| PRODUCTION    | Made to order in by Dawson Moore<br>in northern Michigan |                   |  |
| CUSTOMIZATION | Limited customization                                    |                   |  |
| LEAD TIME     | 17-19 weeks                                              |                   |  |
|               | Subject to change b                                      | oased on workflow |  |
| MATERIALS     | Solid domestic red                                       | omestic red oak   |  |
|               | Authentic Danish p                                       | aper cord         |  |
| FINISHES      | WOOD                                                     | SEAT              |  |
|               | Natural ash                                              | Natural           |  |
|               | Natural red oak                                          | Black             |  |
|               | Ebonizd red oak                                          |                   |  |
|               |                                                          |                   |  |