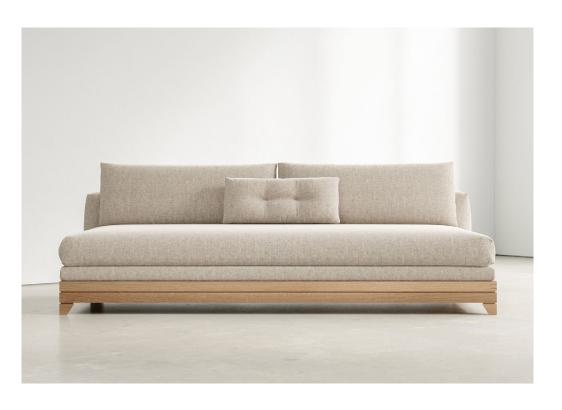

## PRODUCT DESCRIPTION

A collaboration with Mignogna Studio, Stillmade's founder and creative director Paul Mignogna's independent design practice the Clifton Sofa prioritizes comfort and lounging while maintaining a sleek, minimalist composure. Highlighting Mignogna's manufacturing expertise and design background, the Clifton Sofa shows off its exposed wooden frame and carefully placed exposed joinery. This collaboration expands Mignogna's design vocabulary as he creates new works for the Stillmade brand and beyond, pushing design boundaries with his unique understanding of what's possible.

FINISHES WOOD FABRIC

Natural walnut COM

Oxidized walnut
Natural white oak
Oxidized white oak

Bleached ash

DIMENSIONS 60"W x 38"D x 23"H

84"W x 38"D x 23"H

96"W x 38"D x 23"H

STILLMADE CLIFTON SOFA