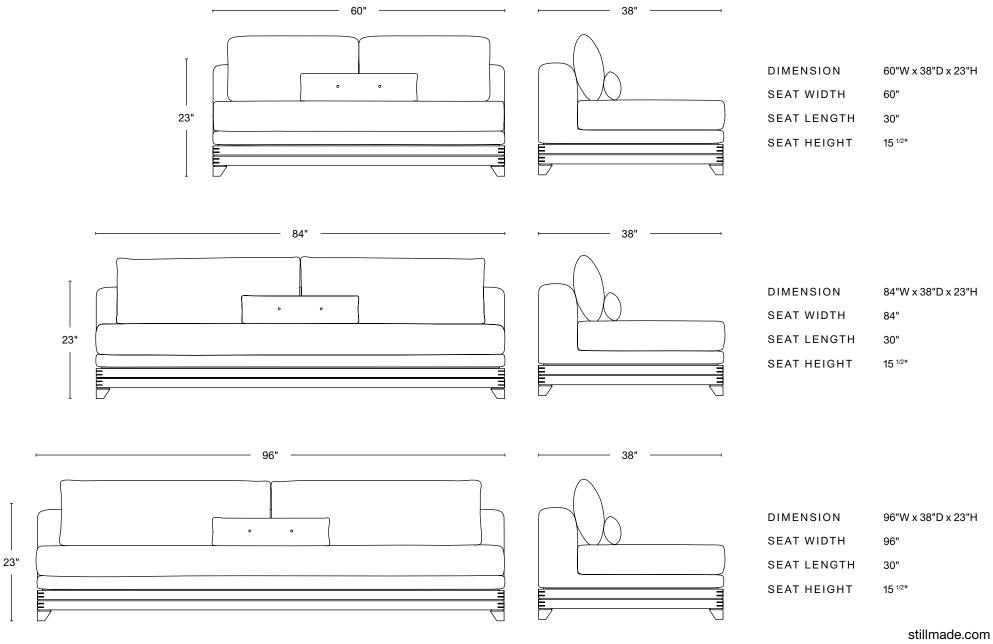

FINISHES WOOD FABRIC

Natural walnut COM

Oxidized walnut
Natural white oak
Oxidized white oak

Bleached ash

DIMENSIONS 60"W x 38"D x 23"H

84"W x 38"D x 23"H

96"W x 38"D x 23"H

STILLMADE CLIFTON SOFA