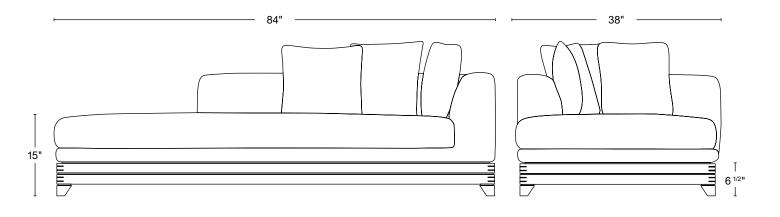

FINISHES WOOD FABRIC

Natural walnut COM

Oxidized walnut
Natural white oak
Oxidized white oak
Bleached ash

DIMENSIONS 84"W x 38"D x 23 1/2"H

STILLMADE CLIFTON CHAISE

DIMENSION 84"W x 38"D x 23 1/2"H

SEAT WIDTH 76" SEAT DEPTH 30"

SEAT HEIGHT 15"

stillmade.com

+1 347 627 5662

Brooklyn, NY 11216

222 Clifton Place