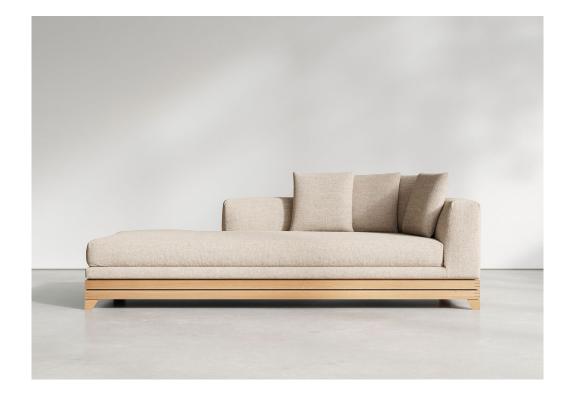

## PRODUCT DESCRIPTION

A collaboration with Mignogna Studio, Stillmade's founder and creative director Paul Mignogna's independent design practice the Clifton Sofa prioritizes comfort and lounging while maintaining a sleek, minimalist composure. Highlighting Mignogna's manufacturing expertise and design background, the Clifton Sofa shows off its exposed wooden frame and carefully placed exposed joinery. This collaboration expands Mignogna's design vocabulary as he creates new works for the Stillmade brand and beyond, pushing design boundaries with his unique understanding of what's possible.

DESIGNER Paul Mignogna

PRODUCTION Frame by Stillmade in Brooklyn

Upholstery by Milo Workroom in LIC

LEAD TIME 16-18 weeks

Subject to change based on workflow

MATERIALS Solid domestic timber

Baltic birch plywood Fabric upholstery

FINISHES WOOD FABRIC

Natural walnut COM

Oxidized walnut
Natural white oak
Oxidized white oak
Bleached ash

DIMENSIONS 84"W x 38"D x 23 1/2"H

STILLMADE CLIFTON CHAISE

DIMENSION 84"W x 38"D x 23 1/2"H

SEAT WIDTH 76" SEAT DEPTH 30"