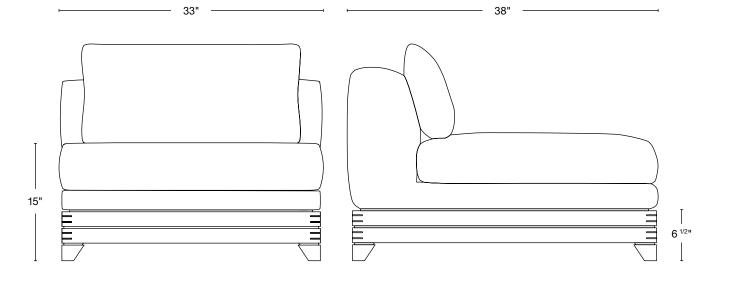

FINISHES FRAME FABRIC

Natural walnut COM

Oxidized walnut
Natural white oak
Oxidized white oak

Bleached ash

DIMENSION 33"W x 38"D x 23"H

info@stillmade.com

STILLMADE CLIFTON LOUNGE

DIMENSION 33"W x 38"D x 23"H

SEAT WIDTH 33"

SEAT DEPTH 30"

SEAT HEIGHT 15"

stillmade.com +1 347 627 5662

info@stillmade.com