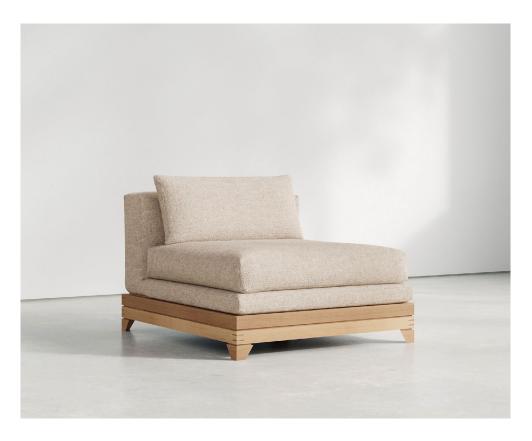

## PRODUCT DESCRIPTION

A collaboration with Mignogna Studio, Stillmade's founder and creative director Paul Mignogna's independent design practice the Clifton Lounge prioritizes comfort and lounging while maintaining a sleek, minimalist composure. Highlighting Mignogna's manufacturing expertise and design background, the Clifton Lounge shows off its exposed wooden frame and carefully placed exposed joinery. This collaboration expands Mignogna's design vocabulary as he creates new works for the Stillmade brand and beyond, pushing design boundaries with his unique understanding of what's possible.

FINISHES FRAME FABRIC

Natural walnut COM

Oxidized walnut
Natural white oak
Oxidized white oak

Bleached ash

DIMENSION 33"W x 38"D x 23"H

info@stillmade.com

STILLMADE CLIFTON LOUNGE

DIMENSION 33"W x 38"D x 23"H