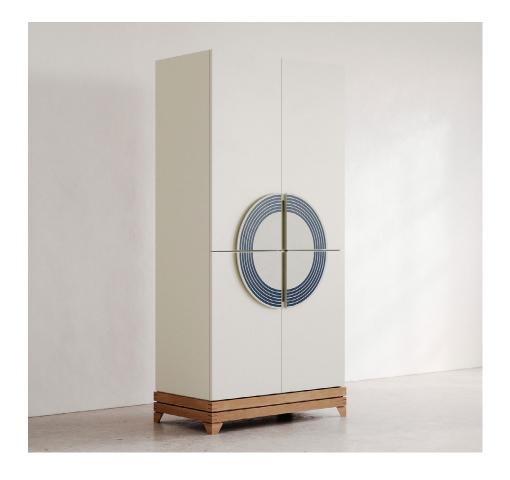

## PRODUCT DESCRIPTION

Ceramicist Michele Quan's signature hand-painted ceramics are reinterpreted as functional, yet artful cabinet pulls on a refined cabinet design. Reflectant of the celestial, half-moon shapes that appear in many of her ceramic pieces, the pulls integrate seamlessly into Stillmade's timeless furnishings.

DIMENSION 35 1/2"W x 19 1/4"D x 74 3/8"H

STILLMADE PAINTED HUTCH

DIMENSION 35 1/2 "W x 19 1/4"D x 74 3/8"H

ADJUSTABLE SHELF 4

DRAWER 2

stillmade.com +1 347 627 5662

Brooklyn, NY 11216

info@stillmade.com