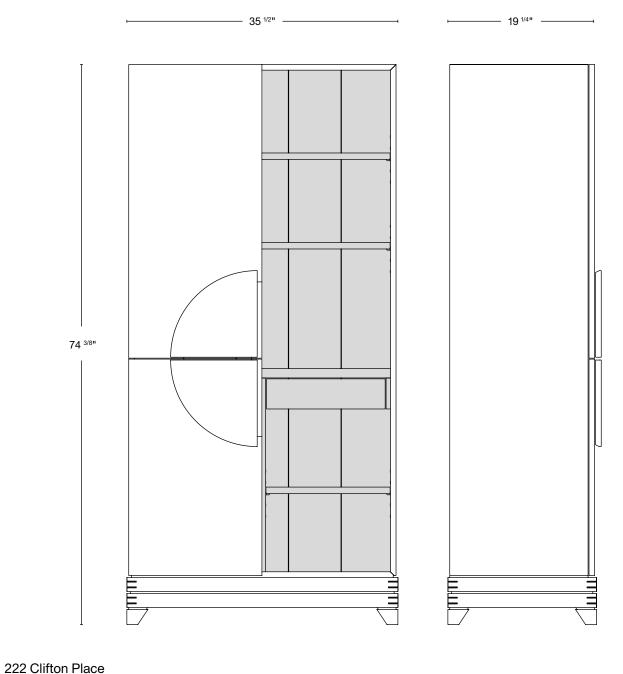

DIMENSION 35 1/2"W x 19 1/4"D x 74 3/8"H

STILLMADE PAINTED HUTCH

DIMENSION 35 1/2 "W x 19 1/4"D x 74 3/8"H

ADJUSTABLE SHELF 4

DRAWER 2

stillmade.com +1 347 627 5662

Brooklyn, NY 11216

info@stillmade.com