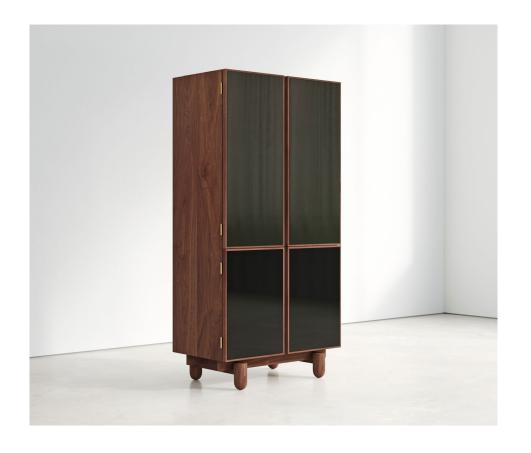

## PRODUCT DESCRIPTION

The Luca Hutch has doors made from lacquered panels in a solid wood frame. An enduring yet warm material creates a unique surface in both appearance and touch. Standard interior outfitted with drawers, adjustable shelves, and a back clad in bronze mirror. Interior configuration can be customized.

DESIGNER Paul Mignogna

PRODUCTION By Stillmade in Brooklyn

CUSTOMIZATION Limited customization

LEAD TIME 16-18 weeks

Subject to change based on workflow

MATERIALS Solid domestic timber

Lacquered door panel
Bronze mirror back

Brass hinges and screws

FINISHES FRAME DOOR

Natural walnut Light
Oxidized walnut Dark

Natural white oak
Oxidized white oak
Bleached ash

DIMENSION 37"W x 20"D x 72"H

STILLMADE LUCA HUTCH

DIMENSION 37"W x 20"D x 72"H