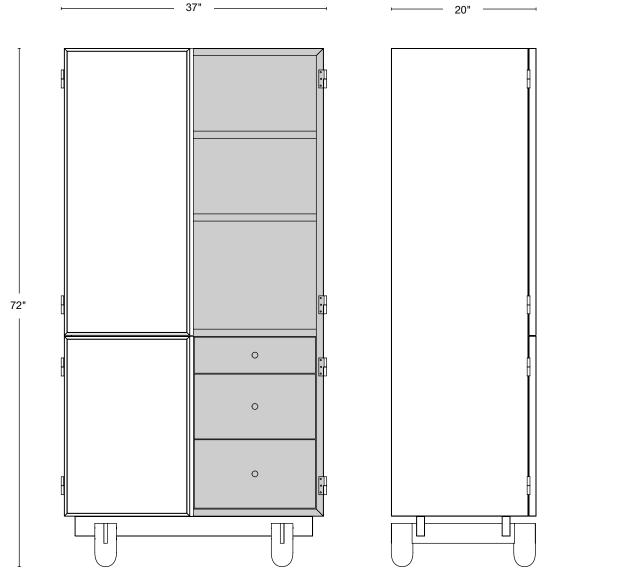

Brass hinges and screws

FINISHES FRAME DOOR

Natural walnut Light
Oxidized walnut Dark

Natural white oak
Oxidized white oak
Bleached ash

DIMENSION 37"W x 20"D x 72"H

STILLMADE LUCA HUTCH

DIMENSION 37"W x 20"D x 72"H

ADJUSTABLE SHELF 2
DRAWER 6

stillmade.com

+1 347 627 5662

Brooklyn, NY 11216

222 Clifton Place

info@stillmade.com